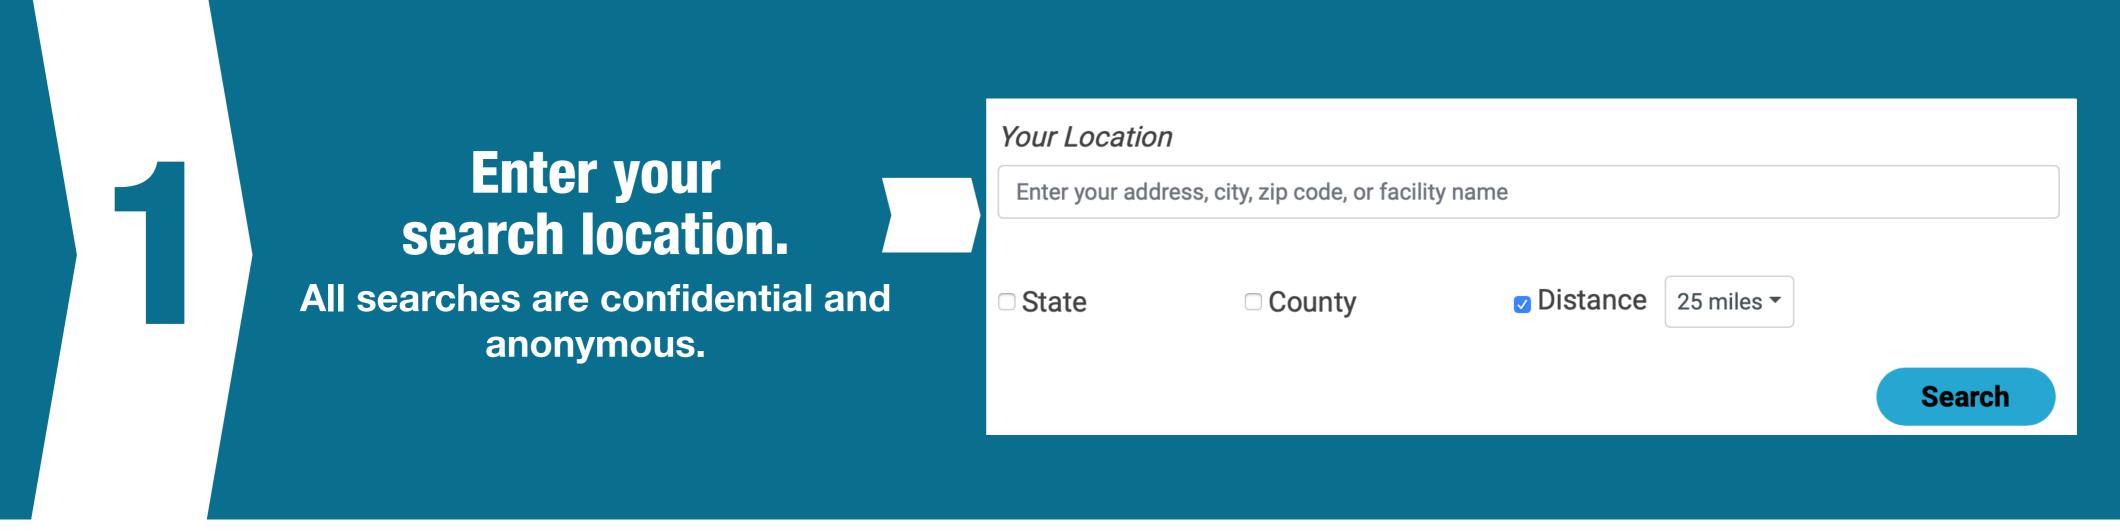

# FindTreatment.gov Treatment Locator

Need to find treatment for mental and substance use disorder in your area? Go to www.findtreatment.gov and follow these easy steps:

A map will show you where services are available.

If no results appear, zoom out on the map to show a larger area.

Potomac

Silver Spring

Hyattsvil

3

# Filter the results by the type of treatment you want.

Narrow your results to include mental health and substance use services, health care centers, buprenorphine practitioners, and/ or opioid treatment programs.

#### **Facility Name**

e.g., Montgomery Recovery Services

Facility Types (select all that apply)

Review the facility listings to learn about your options.

Listings include each provider's address, contact information, facility type, and information about services and payment.